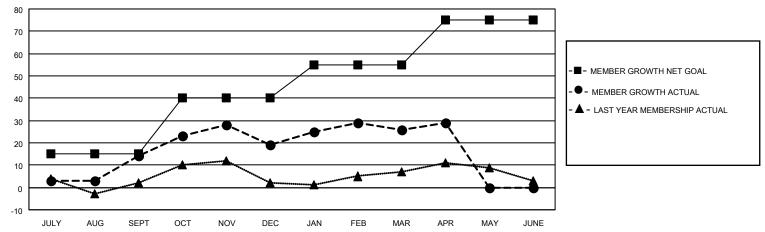

#### GOALS AND ACTUAL MEMBERS CUMULATIVE

| DROPPED CLUBS: 0 |    | 22 CLUBS OF 37 ADDED 1 OR<br>MORE NEW MEMBERS | GENDER DISTRIBUTION                 |              |  |
|------------------|----|-----------------------------------------------|-------------------------------------|--------------|--|
|                  |    | MONE NEW MEMBERS                              | MALE                                | 677 (70.01%) |  |
|                  |    |                                               | FEMALE                              | 290 (29.99%) |  |
| DROPPED MEMBERS  |    |                                               | NON BINARY                          | 0 (0.00%)    |  |
|                  |    |                                               | PREFER NOT TO ANSWER                | 0 (0.00%)    |  |
| DECEASED         | 21 |                                               |                                     | ,            |  |
| CLUB CANCELLED   | 0  | CLICK HERE FOR CUMULATIVE                     | TOTAL FAMILY UNIT MEMBERS 190       |              |  |
| OTHER            | 29 | MEMBERSHIP DATA                               |                                     |              |  |
| TOTAL            | 50 |                                               | FAMILY MEMBERS PAYING HALF DUES 101 |              |  |
|                  |    |                                               |                                     |              |  |